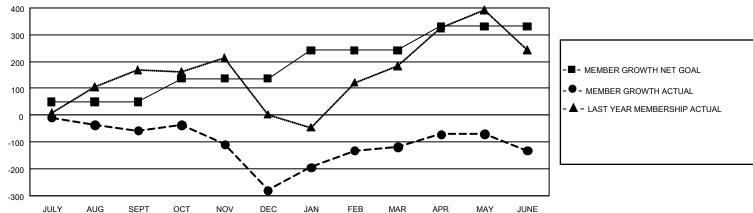

## GOALS AND ACTUAL MEMBERS CUMULATIVE

| DROPPED CLUBS: 10            |       | 105 CLUBS OF 199 ADDED 1 OR MORE<br>NEW MEMBERS | GENDER DISTRIBUTION  MALE 1,795 (42.25%) |                |     |
|------------------------------|-------|-------------------------------------------------|------------------------------------------|----------------|-----|
| DROPPED MEMBERS              |       |                                                 | FEMALE                                   | 2,454 (57.75%) |     |
| DECEASED                     | 15    | CLICK HERE FOR CUMULATIVE                       | TOTAL FAMILY UNIT MEMBERS                |                | 636 |
| CLUB CANCELLED 140 OTHER 982 |       | MEMBERSHIP DATA                                 | FAMILY MEMBERS PAYING HALF DUES          |                | 380 |
| TOTAL                        | 1,137 |                                                 |                                          |                |     |

## GMT Constitutional Area 8, Group D

**GMT**: OPEN

REPORT DOES NOT INCLUDE CLUBS IN UNDISTRICTED AREAS.

| Clubs                 |               |           |               | Members               |                        |                         |                                                    |  |
|-----------------------|---------------|-----------|---------------|-----------------------|------------------------|-------------------------|----------------------------------------------------|--|
| RESULTS FOR 2019-2020 |               |           |               | RESULTS FOR 2019-2020 |                        |                         |                                                    |  |
| QUARTER               | NEW CLUB GOAL | NEW CLUBS | DROPPED CLUBS | QUARTER MEM           | BER GROWTH NET<br>GOAL | MEMBER GROWTH<br>ACTUAL | DROPPED<br>MEMBERS ACTUAL<br>(including transfers) |  |
| JULY/AUG/SEPT         | 9             | 0         | 2             | JULY/AUG/SEPT         | 150                    | 117                     | 149                                                |  |
| OCT/NOV/DEC           | 9             | 4         | 7             | OCT/NOV/DEC           | 261                    | 238                     | 450                                                |  |
| JAN/FEB/MAR           | 18            | 3         | 1             | JAN/FEB/MAR           | 315                    | 355                     | 175                                                |  |
| APR/MAY/JUNE          | 18            | 3         | 0             | APR/MAY/JUNE          | 270                    | 382                     | 365                                                |  |