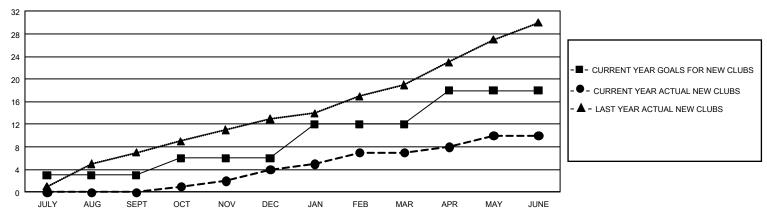

## GOALS AND ACTUAL NEW CLUBS CUMULATIVE

## GMT Constitutional Area 8, Group D

**GMT**: OPEN

REPORT DOES NOT INCLUDE CLUBS IN UNDISTRICTED AREAS.

| Clubs                 |               |           |               | Members               |                        |                         |                                                    |  |
|-----------------------|---------------|-----------|---------------|-----------------------|------------------------|-------------------------|----------------------------------------------------|--|
| RESULTS FOR 2019-2020 |               |           |               | RESULTS FOR 2019-2020 |                        |                         |                                                    |  |
| QUARTER               | NEW CLUB GOAL | NEW CLUBS | DROPPED CLUBS | QUARTER MEM           | BER GROWTH NET<br>GOAL | MEMBER GROWTH<br>ACTUAL | DROPPED<br>MEMBERS ACTUAL<br>(including transfers) |  |
| JULY/AUG/SEPT         | 9             | 0         | 2             | JULY/AUG/SEPT         | 150                    | 117                     | 149                                                |  |
| OCT/NOV/DEC           | 9             | 4         | 7             | OCT/NOV/DEC           | 261                    | 238                     | 450                                                |  |
| JAN/FEB/MAR           | 18            | 3         | 1             | JAN/FEB/MAR           | 315                    | 355                     | 175                                                |  |
| APR/MAY/JUNE          | 18            | 3         | 0             | APR/MAY/JUNE          | 270                    | 382                     | 365                                                |  |